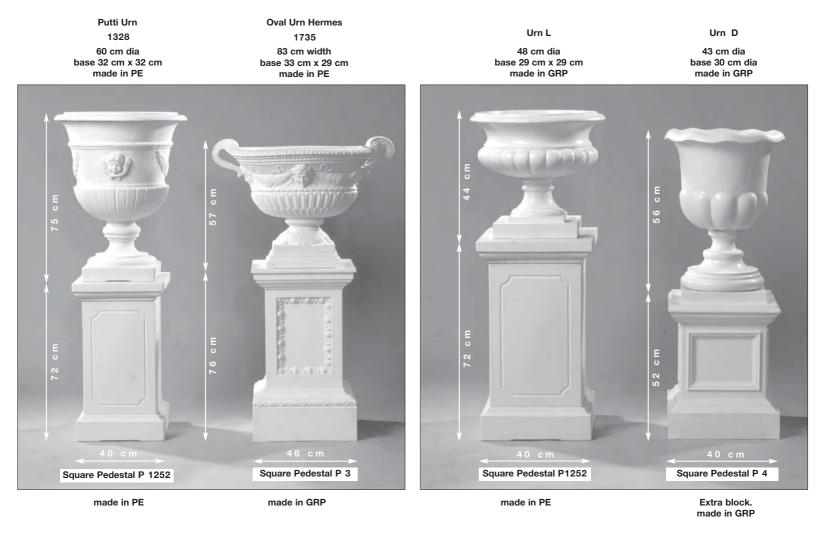

## **Urns** • Pedestals

Standard designs made in G.R.P. (glassfibre) or P.E. (rotationally moulded polyethylene)

Page 16 Peter Evans Studios Ltd, 12-14 Tavistock Street, Dunstable, Bedfordshire, England. LU6 1NE. Telephone: 01582 725730