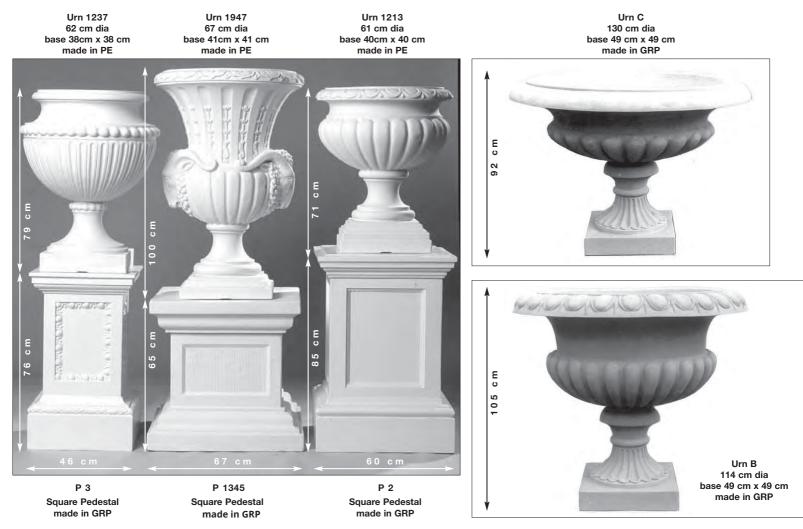

## **Urns** • Pedestals

Standard designs made in G.R.P. (glassfibre) or P.E. (rotationally moulded polyethylene)

Peter Evans Studios Ltd, 12-14 Tavistock Street, Dunstable, Bedfordshire, England. LU6 1NE. Telephone: 01582 725730 Page 17