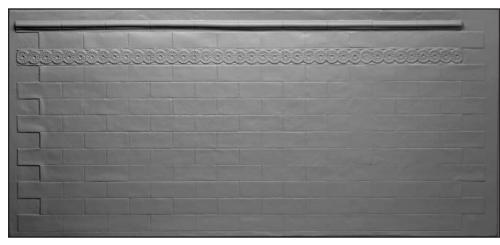

PD 31 Brick tiles with decorative border
Tile size: 200mm x 75mm
Panel size: 2125mm x 953mm x 25mm

PD 32 Brick tiles with decorative border
Tile size: 150mm x 150mm
Panel size: 2230mm x 1065mm x 25mm

S 98 Smooth Stretcher Bond Brick Work Brick size: 222mm x 70mm Panel size: 1030mm x 2320mm x 6mm