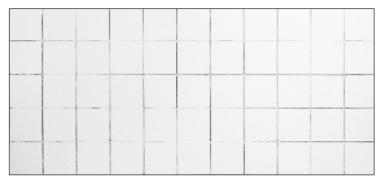

PD 31 Brick tiles with decorative border
Tile size: 200mm x 75mm
Panel size: 2125mm x 953mm x 25mm

PD 32 Brick tiles with decorative border
Tile size: 150mm x 150mm
Panel size: 2230mm x 1065mm x 25mm

S 98 Smooth Stretcher Bond Brick Work Brick size: 222mm x 70mm Panel size: 1030mm x 2320mm x 6mm