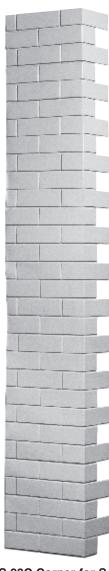

S 98C Corner for S 98 Panel size: 400mm x 225mm x 2320mm

Standard designs made in vac formed plastic 0.5mm P.V.C., 1.5mm A.B.S. or G.R.P. (glassfibre) High Strength Plaster backed with hessian scrim for use in pubs and themed areas also available