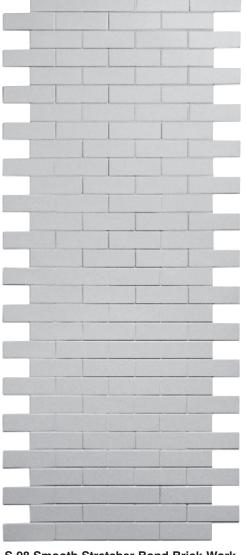

PD 31 Brick tiles with decorative border
Tile size: 200mm x 75mm
Panel size: 2125mm x 953mm x 25mm

PD 32 Brick tiles with decorative border
Tile size: 150mm x 150mm
Panel size: 2230mm x 1065mm x 25mm

S 98 Smooth Stretcher Bond Brick Work Brick size: 222mm x 70mm Panel size: 1030mm x 2320mm x 6mm