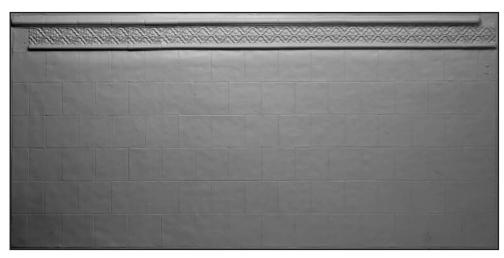

PD 31 Brick tiles with decorative border
Tile size: 200mm x 75mm
Panel size: 2125mm x 953mm x 25mm

PD 32 Brick tiles with decorative border
Tile size: 150mm x 150mm
Panel size: 2230mm x 1065mm x 25mm

S 98 Smooth Stretcher Bond Brick Work Brick size: 222mm x 70mm Panel size: 1030mm x 2320mm x 6mm