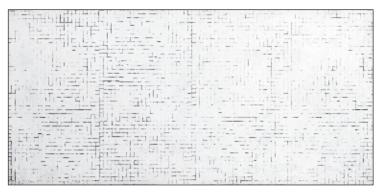

Stretcher bond brick walling
Brick size: 215mm x 63mm
Panel size: 2180mm x 1050mm x 5mm
S44C Corner Panel size: 1050mm x 220mm x 220mm

Standard designs made in vac formed plastic 0.5mm P.V.C., 1.5mm A.B.S. or G.R.P. (glassfibre) High Strength Plaster backed with hessian scrim for use in pubs and themed areas also available