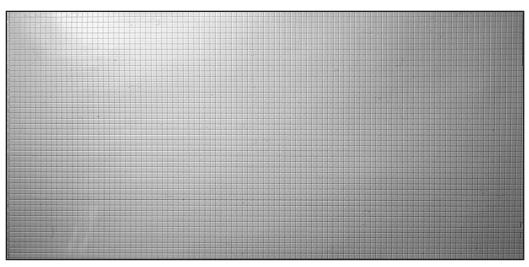

PE 552 Wall tile mosaic: 25mm x 25mm
Panel size: 2380mm x 1200mm x 2mm

PE 594 Wall tiles: 140mm x 140mm
Panel size: 2240mm x 1120mm x 4mm

PE 593 Mosaic Tiles: 12mm x 12mm
Panel size: 1710mm x 820mm x 3mm