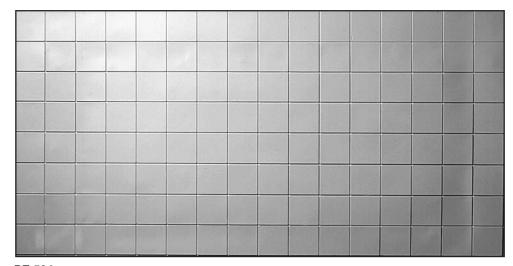

PE 561 Wall Tiles: 200mm x 200mm Panel size: 2180mm x 990mm x 5mm

S 99 Wall Tiles: 152mm x 152mm Panel size: 1875mm x 1090mm x 4mm