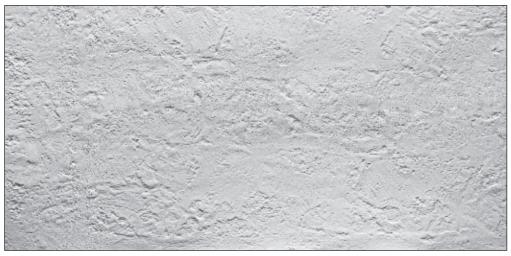

PE 587 Rough Plaster
Panel size: 1988mm x 1125mm x 20mm

PD120 Rough Plaster
Panel Size 2392mm x 1195mm x 30mm

Pebble Dash - Roughly Rendered Panel size: 2280mm x 1100mm x 14mm

Sunbaked Mud Panel Size 2385mm x 1195mm x 30mm

## Flint Walling and Rough Plaster

Standard designs made in vac formed plastic 0.5mm P.V.C., 1.5mm A.B.S. or rough plaster or ice effect High Strength Plaster backed with hessian scrim for use in pubs and themed areas also available