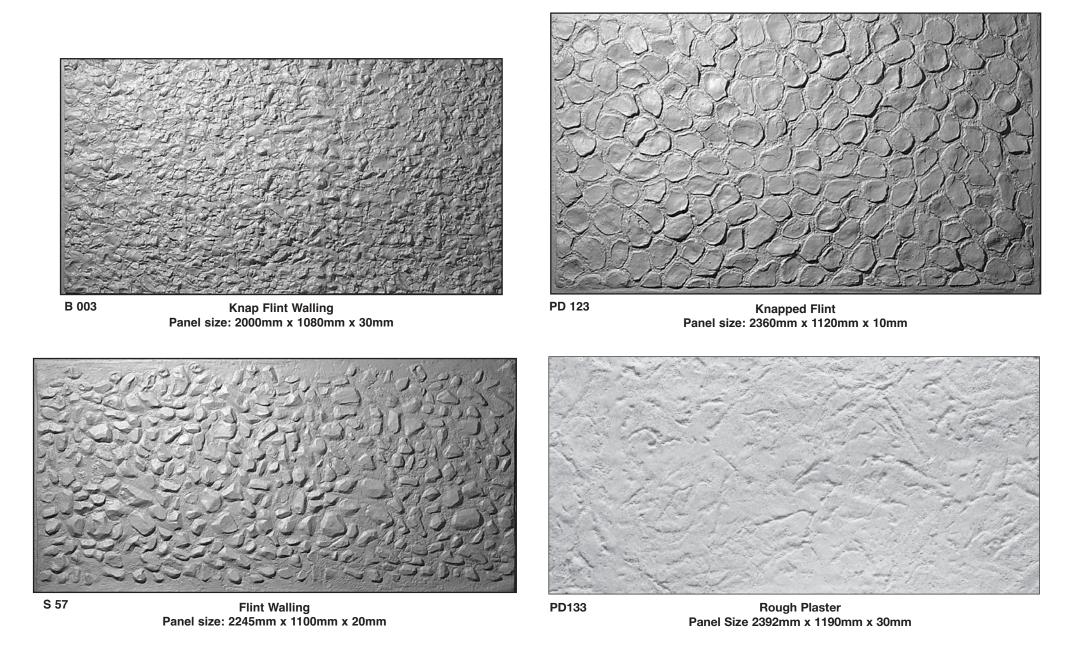

## Flint Walling and Rough Plaster

Standard designs made in vac formed plastic 0.5mm P.V.C., 1.5mm A.B.S. or rough plaster or ice effect High Strength Plaster backed with hessian scrim for use in pubs and themed areas also available