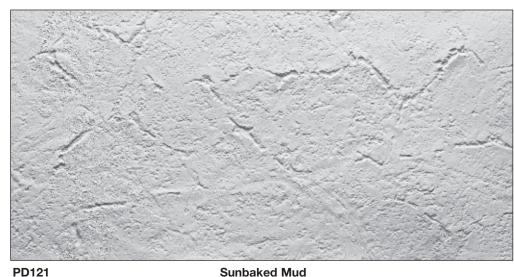

PE 587 Rough Plaster
Panel size: 1988mm x 1125mm x 20mm

PD120 Rough Plaster
Panel Size 2392mm x 1195mm x 30mm

Pebble Dash - Roughly Rendered Panel size: 2280mm x 1100mm x 14mm

Sunbaked Mud Panel Size 2385mm x 1195mm x 30mm

## Flint Walling and Rough Plaster

Standard designs made in vac formed plastic 0.5mm P.V.C., 1.5mm A.B.S. or rough plaster or ice effect High Strength Plaster backed with hessian scrim for use in pubs and themed areas also available