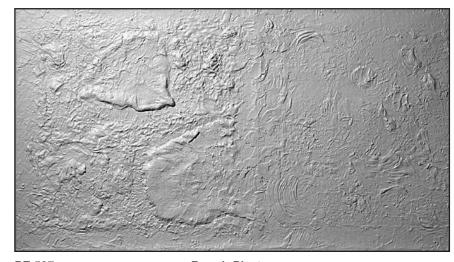

PE 587 Rough Plaster
Panel size: 1988mm x 1125mm x 20mm

PD120 Rough Plaster
Panel Size 2392mm x 1195mm x 30mm

Pebble Dash - Roughly Rendered Panel size: 2280mm x 1100mm x 14mm

Sunbaked Mud Panel Size 2385mm x 1195mm x 30mm

## Flint Walling and Rough Plaster

Standard designs made in vac formed plastic 0.5mm P.V.C., 1.5mm A.B.S. or rough plaster or ice effect High Strength Plaster backed with hessian scrim for use in pubs and themed areas also available