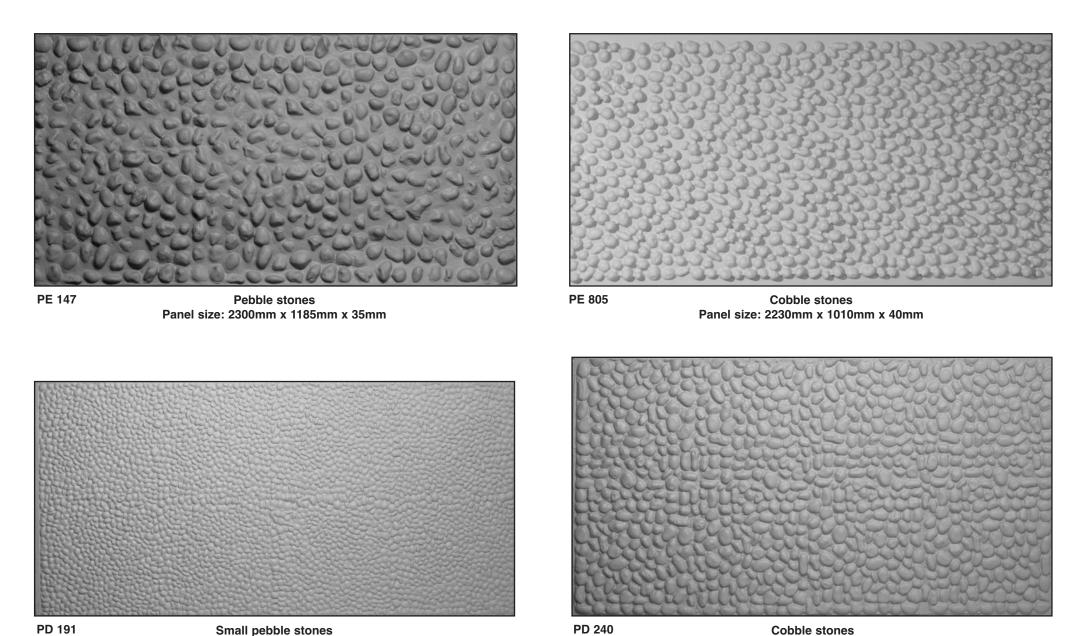

## **Paving Surfaces**

PE 801 Cobblestones

Cobble size: 90mm x 90mm
Panel size: 1975mm x 1105mm x 12mm

S 92

French cobblestones Cobble size: 150mm x 160mm Panel size: 2110mm x 1015mm x 14mm

Cobble size: 200mm x 100mm
Panel size: 2095mm x 900mm x 15mm

## **Cobble Stones**

Standard designs made in vac formed plastic 0.5mm P.V.C., 1.5mm A.B.S. or G.R.P. (glassfibre) High Strength Plaster backed with hessian scrim for use in pubs and themed areas also available