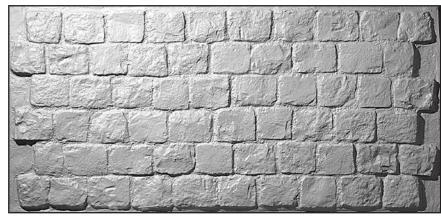

## **Cobble Stones**

Standard designs made in vac formed plastic 0.5mm P.V.C., 1.5mm A.B.S. or G.R.P. (glassfibre) High Strength Plaster backed with hessian scrim for use in pubs and themed areas also available