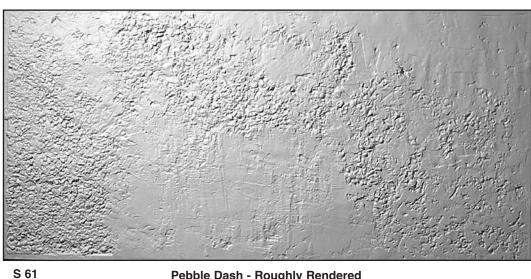

PE 587 Rough Plaster
Panel size: 1988mm x 1125mm x 20mm

PD120 Rough Plaster
Panel Size 2392mm x 1195mm x 30mm

Pebble Dash - Roughly Rendered Panel size: 2280mm x 1100mm x 14mm

Sunbaked Mud Panel Size 2385mm x 1195mm x 30mm

## Flint Walling and Rough Plaster

Standard designs made in vac formed plastic 0.5mm P.V.C., 1.5mm A.B.S. or rough plaster or ice effect High Strength Plaster backed with hessian scrim for use in pubs and themed areas also available