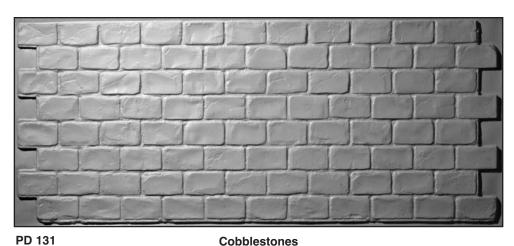

## **Paving Surfaces**

PE 801 Cobblestones

Cobble size: 90mm x 90mm
Panel size: 1975mm x 1105mm x 12mm

S 92

French cobblestones Cobble size: 150mm x 160mm Panel size: 2110mm x 1015mm x 14mm

Cobble size: 200mm x 100mm
Panel size: 2095mm x 900mm x 15mm

## **Cobble Stones**

Standard designs made in vac formed plastic 0.5mm P.V.C., 1.5mm A.B.S. or G.R.P. (glassfibre) High Strength Plaster backed with hessian scrim for use in pubs and themed areas also available