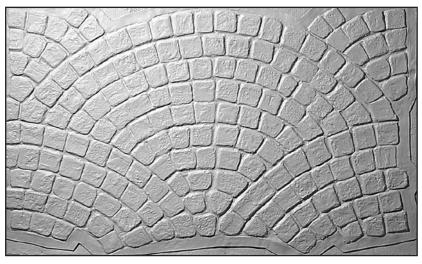

## **Paving Surfaces**

PE 801 Cobblestones

Cobble size: 90mm x 90mm
Panel size: 1975mm x 1105mm x 12mm

S 92

French cobblestones Cobble size: 150mm x 160mm Panel size: 2110mm x 1015mm x 14mm

Cobble size: 200mm x 100mm
Panel size: 2095mm x 900mm x 15mm