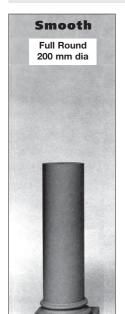

## Smooth

**Full Round** 315 mm dia

Square base 42cm x 42cm made in F.R A.B.S

Square base 31cm x 31cm made in F.R A.B.S

Square base 40cm x 40cm made in F.R A.B.S

Standard designs made in G.R.P. (glassfibre) or P.E. (rotationally moulded polyethylene)