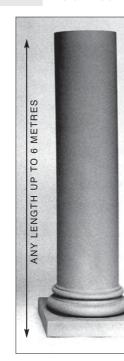

## Smooth Column Plinths • Corinthian Fluted Columns

Columns and plinths made in ABS and PVC Tube suitable for stage, studio, shop fitting display and exhibitions. Not permanent outside use. Parallel shaft means columns of any length of up to 6m can be supplied. With four column diameters, and three capital styles, these columns and plinths represent very good value. Caps and bases can be supplied separately for customers to fit their own tubes.