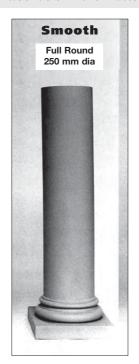

## Smooth

**Full Round** 315 mm dia

Square base 42cm x 42cm made in F.R A.B.S

Square base 31cm x 31cm made in F.R A.B.S

Square base 40cm x 40cm made in F.R A.B.S

Standard designs made in G.R.P. (glassfibre) or P.E. (rotationally moulded polyethylene)